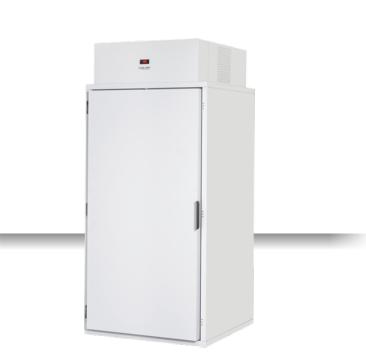

# INOX | Upright Cabinets

## MINI COLD-ROOM CHILLER WITHOUT ENGINE

### **TECHNICAL SPECIFICATIONS**

| External Dimensions (WxDxH mm)   | 995x1068x2210  |
|----------------------------------|----------------|
| Internal Dimensions (WxDxH mm)   | 855x915x1760   |
| Noise level                      | 0 dB(A)        |
| Consumption                      | N/A kWh/24h    |
| Capacity                         | 1360 L         |
| Rated Power                      | 350 W          |
| Net Weight                       | 172 Kg         |
| Temperature                      | -2°C ~ +8°C    |
| Gross Weight                     | 202 Kg         |
| Packaging dimensions (WxDxH mm)  | 1100x1900x1200 |
| Loading quantities 20′/40′/40′HQ | 12/24/24       |